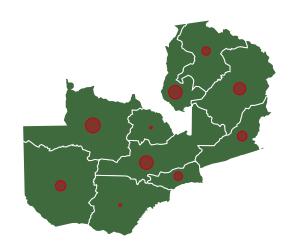

Data Source: Zambia Ministry of Health. Last updated November 9, 2020 (updated bi-weekly, every Monday)