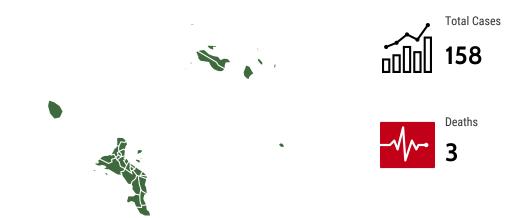

Updated on: November 9, 2020

Data Source: Seychelles Ministry of Health. Last updated November 9, 2020 (updated bi-weekly, every Monday)