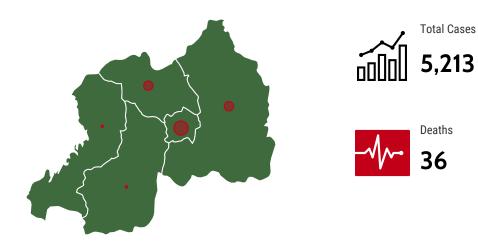

Data Source: Rwanda Ministry of Health. Last updated November 9, 2020 (updated bi-weekly, every Monday)