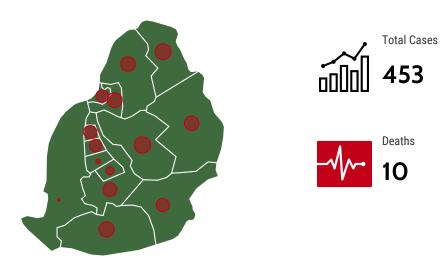

Yes

Data Source: Mauritius Ministry of Health. Last updated November 9, 2020 (updated bi-weekly, every Monday)