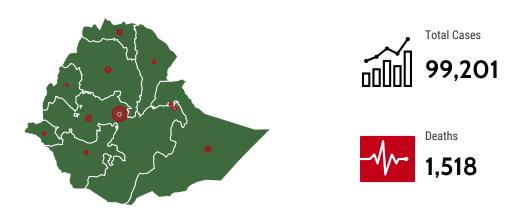

Data Source: Ethiopia Ministry of Health. Last updated November 9, 2020 (updated bi-weekly, every Monday)