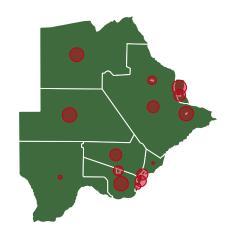

Yes

Data Source: Botswana Ministry of Health. Last updated November 9, 2020 (updated bi-weekly, every Monday)